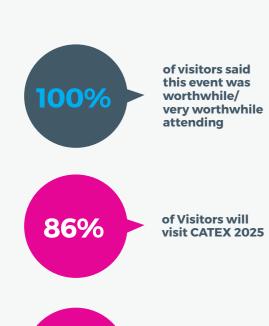

of exhibitors were satisfied with the event

were happy with the volume of visitors

of exhibitors would rate this event as important for their company

of exhibitors would recommend this event to a colleague in their industry