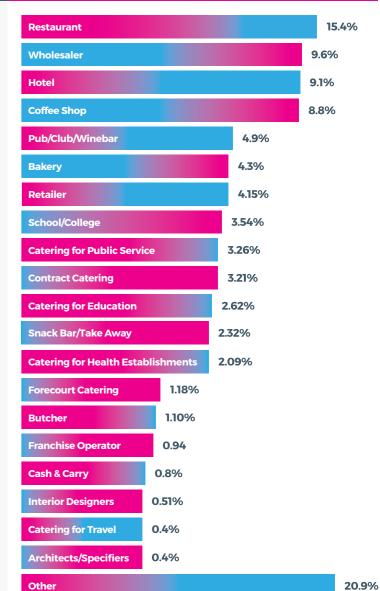

nd/ product/service
- Taking orders on the stand
- · Capture target audience data



of exhibitors were satisfied with the event



were happy with the volume of visitors



of exhibitors would rate this event as important for their company



of exhibitors would recommend this event to a colleague in their industry

#### PRIMARY PRODUCT OF INTEREST

2.24%

Coffee

**Ancillaries** 

**5.47**%

Chilled

**5.47**%

Energy

Saving

2.32%

Hot

**Beverages** 





2.93%

**Disposables** 

Fresh Food





2.08% **Tableware** 



1.64% **Uniforms** 

1.92%

**Furniture** 

1.92%

Vegan

6.35%

Coffee

**Equipment** 



5.52% Bakery

G

5.52%

EPOS/

**Digital** 

2.43%

Roasted

Coffee



4.89%

Frozen

**Planted** Based/Meat



0.35% Lighting



4.39% **Technology** 

#### **VISITOR PROFILE**



### **2025 RATES**

**IFSA members rate**: (Space only)

Early Bird- **€250.00** per m sq (Until 1st Feb 2024) Full Rate- **€270.00** per m sq

#### Non members rate:

Space only- €330.00 per m sq

Shell Scheme- €45.00 per m sq to be added to the Space only rate. Shellto include divider walls, carpet, name panel, lighting (1 spotlight per 6m sq).

Perimeter stands and stands up to 15 m sq must have compulsory shell.

#### **Electric Avenue:**

€2,500 per vehicle

Introducing the brand-new EV Showcase at CATEX 2025. Be at the centre of the Hospitality Industry and help over 10,000 visitors transition to a cleaner future.

#### **Small Business Zone:**

€950.00 per m sq

Are you a small business or Artisan producer looking to accelerate your business within the Hospitality sector? Then sho