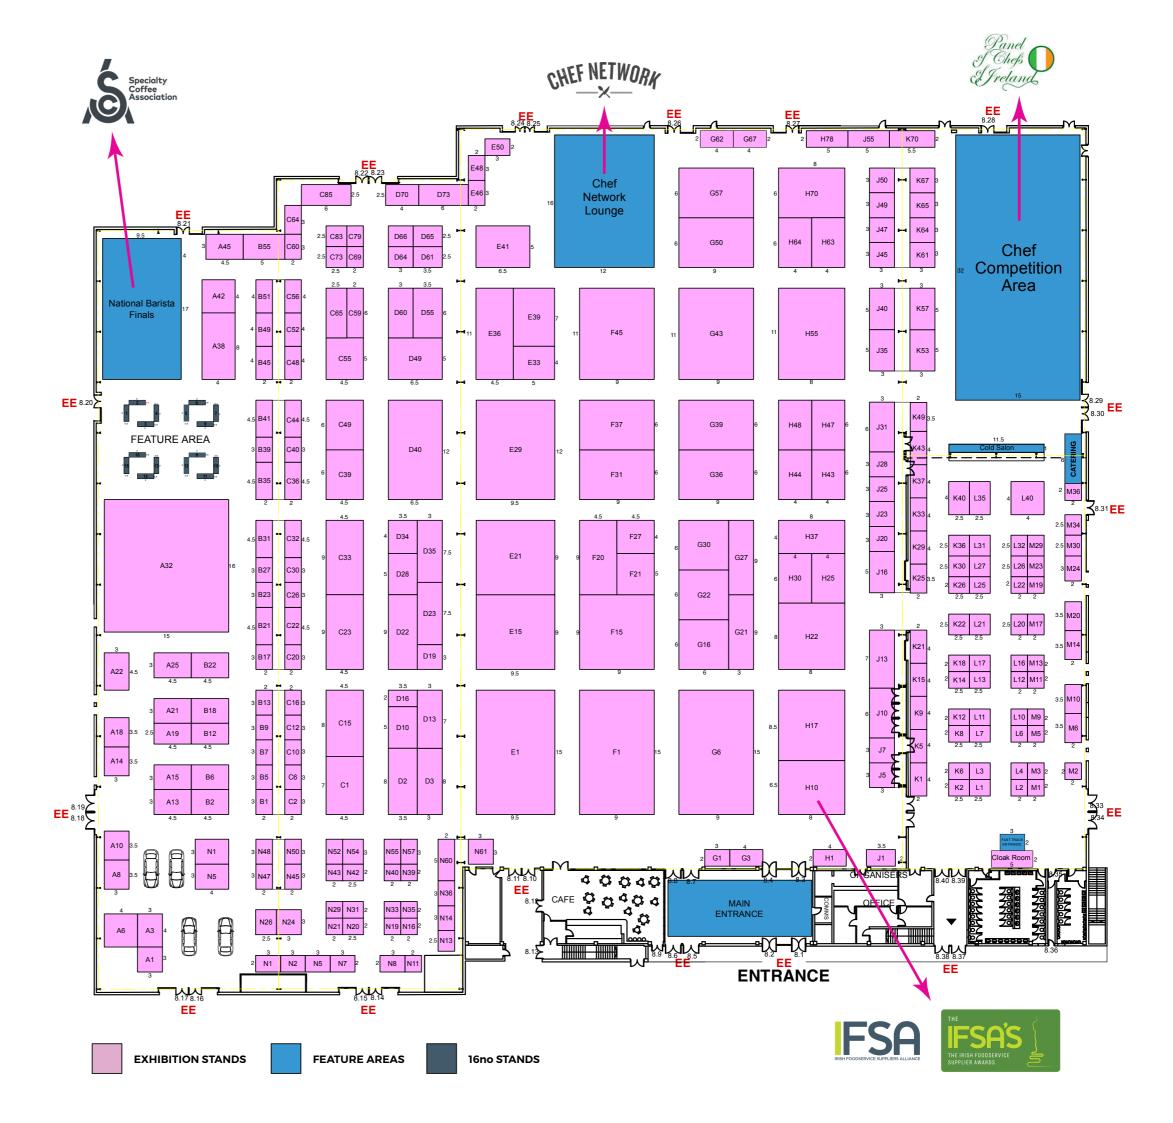

# FLOOR PLAN

18-20 February 2025 RDS Simmonscourt

of visitors did or will

place an order as a result of attending

21.8-27.3M

Spend generated at CATEX

56%