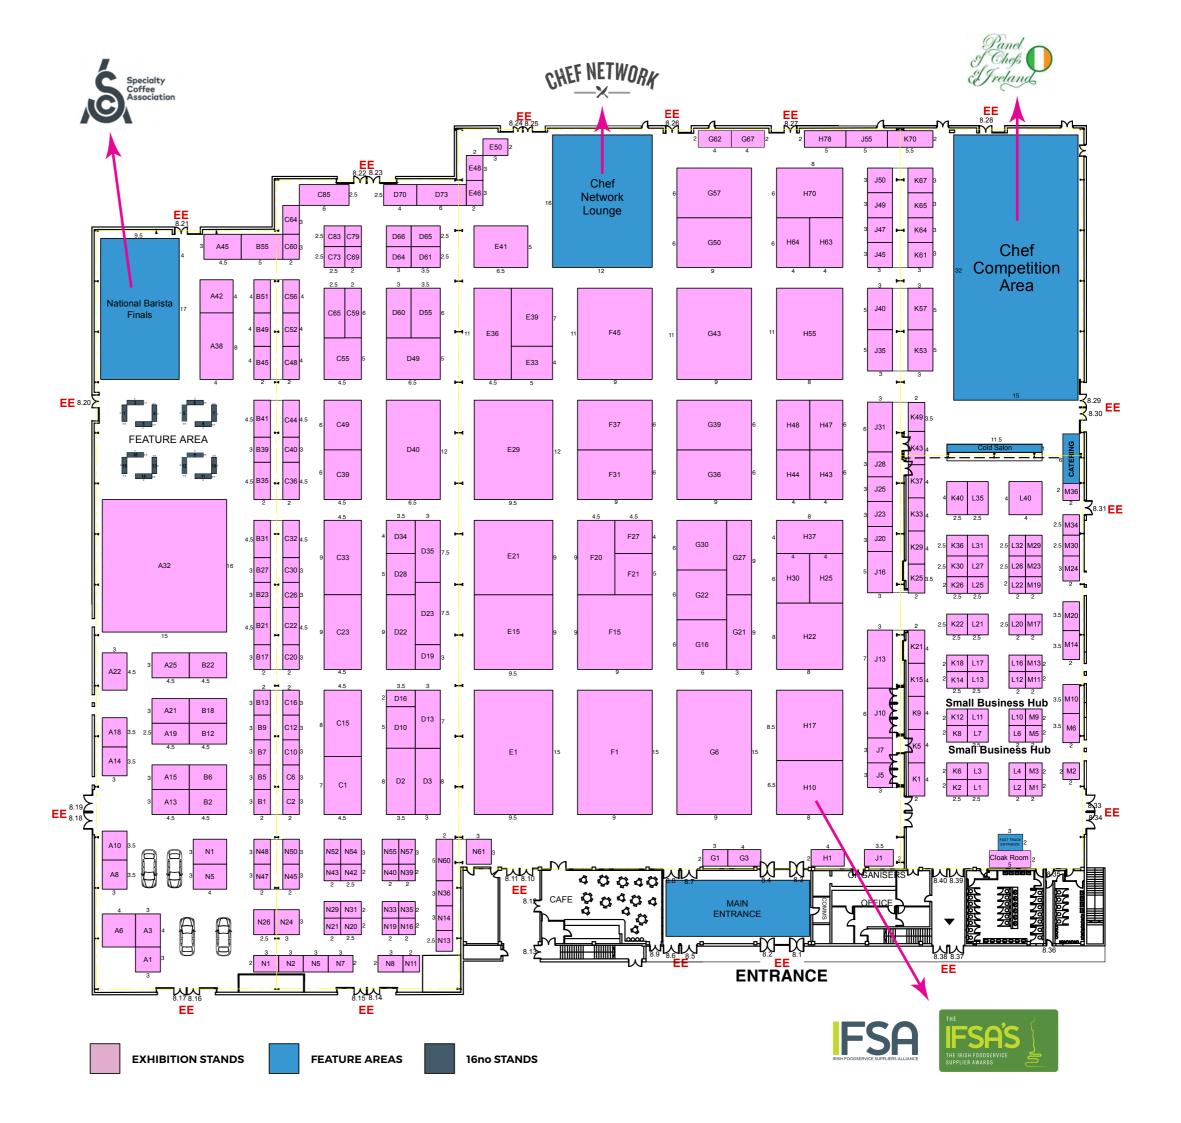

iness within the Hospitality sector? Then showcasing your brand within the small business zone at CATEX 2025 is a must! Created to facilitate small startups to get their products and services in front of thousands of potential customers.

#### **Coffee Lane:**

#### €1,000 + VAT

CATEX has a long history with Speciality Coffee Association (SCA), hosting the National Coffee Competitions every 2 years at CATEX. CATEX 2025 will be complementing the competition area by introducing "Coffee Lane", a hub dedicated to coffee roasters throughout the

country.

### BOOK YOUR STAND TODAY. Margaret Andreucetti

T +353 (0) 1 846 0020
M +353 (0) 86 055 4181
T margaret@eventhaus.ie

#### Una Geraghty

**T** +353 (0) 1 846 0020 M. + 353 86 785 5776 **E** una.geraghty@eventhaus.ie

## catexexhibition.com









## **BOOK YOUR STAND TODAY!**

#### Margaret Andreucetti

T +353 (0) 1 846 0020
 M +353 (0) 86 055 4181
 T margaret@eventhaus.ie

#### **Una Geraghty**

T +353 (0) 1 846 0020
 M +353 (0) 86 785 5776
 E una.geraghty@eventhausie

## catexexhibition.com