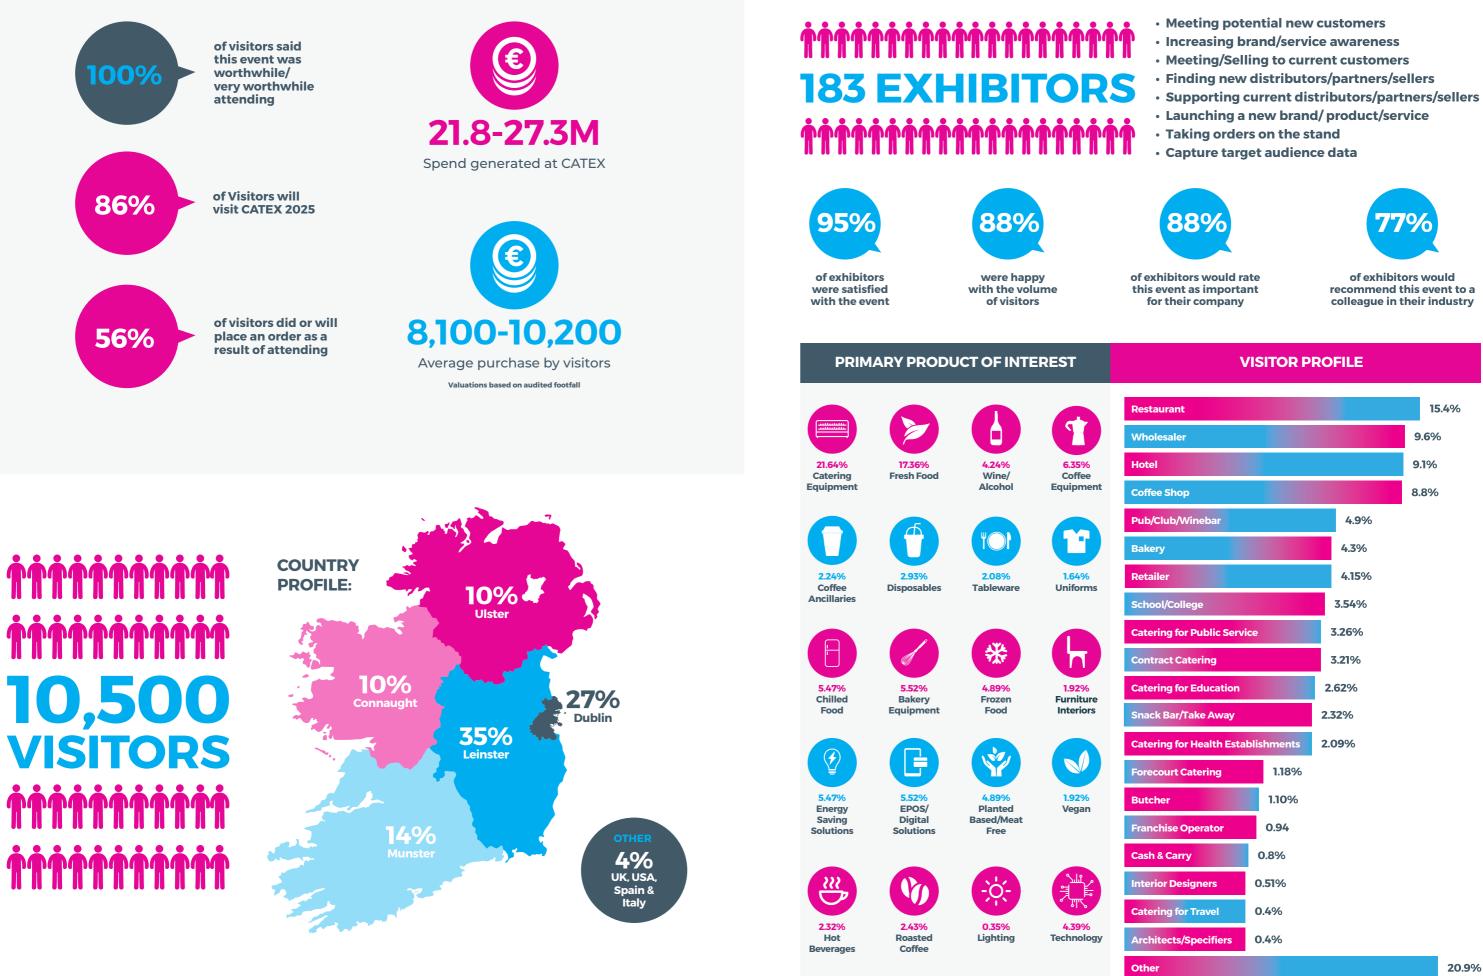

# FLOOR PLAN

18-20 February 2025 RDS Simmonscourt



catexexhibition.com







## **2025 RATES**

#### **IFSA members rate:** (Space only)

Early Bird- **€250.00** per m sq (Until 1<sup>st</sup> Feb 2024) Full Rate- **€270.00** per m sq

#### Non members rate:

Space only- €330.00 per m sq

Shell Scheme- €45.00 per m sq to be added to the Space only rate. Shellto include divider walls, carpet, name panel, lighting (1 spotlight per 6m sq).

Perimeter stands and stands up to 15 m sq must have compulsory shell.

#### **Electric Avenue:**

#### €2,500 per vehicle

Introducing the brand-new EV Showcase at CATEX 2025. Be at the centre of the Hospitality Industry and help over 10,000 visitors transition to a cleaner future.

#### **Small Business Zone:**

4 sq mts. (2x2) €950.00 5 sq mts (2x2.5) €1,187.50 to inlcude shell package

Are you a small business or Artisan p